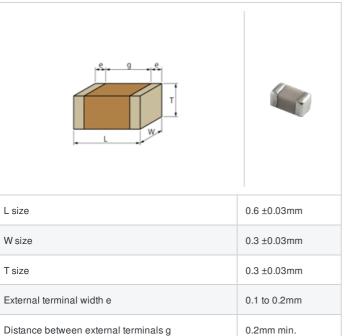

## GJM0335C1E9R2WB01# "#" indicates a package specification code.













< List of part numbers with package codes >

GJM0335C1E9R2WB01D , GJM0335C1E9R2WB01W , GJM0335C1E9R2WB01J

## Shape



## References

| Packaging | Specifications                                               | Minimum quantity |
|-----------|--------------------------------------------------------------|------------------|
| D         | φ180mm Paper taping                                          | 15000            |
| J         | φ330mm Paper taping                                          | 50000            |
| W         | φ180mm Paper taping (W8P1*)  * Width: 8mm, Pocket pitch: 1mm | 30000            |

| Mass (typ.) |        |  |
|-------------|--------|--|
| 1 piece     | 0.33mg |  |
| φ180mm Reel | 118g   |  |

## **Specifications**

Size code in inch(mm)

| Capacitance                                      | 9.2pF ±0.05pF |
|--------------------------------------------------|---------------|
| Rat