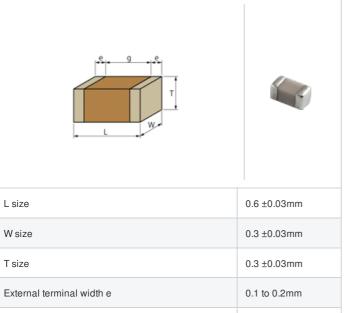

## Shape

## **Specifications**

Size code in inch(mm)

Distance between external terminals g

| Capacitance                                      | 9.3pF ±0.1pF |
|--------------------------------------------------|--------------|
| Rated voltage                                    | 25Vdc        |
| Temperature characteristics (complied standard)  | COG(EIA)     |
| Temperature coefficient                          | 0±30ppm/°C   |
| Temperature range of temperature characteristics | 25 to 125°C  |
| Operating temperature range                      | -55 to 125°C |

0.2mm min.

0201 (0603M)

1 of 1

<sup>1.</sup> This datasheet is downloaded from the website of Murata Manufacturing Co., Ltd. Therefore, it's specifications are subject to change or our products in it may be discontinued without advance notice. Please check with our sales representatives or product engineers before ordering.