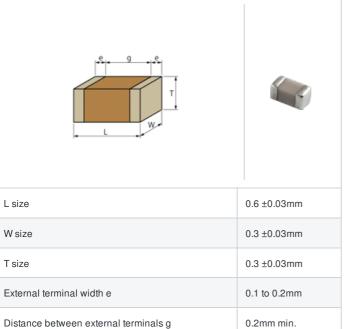

## GJM0335C1E9R4DB01# "#" indicates a package specification code.













< List of part numbers with package codes >

GJM0335C1E9R4DB01D , GJM0335C1E9R4DB01W , GJM0335C1E9R4DB01J

## Shape



## References

| Packaging | Specifications                                               | Minimum quantity |
|-----------|--------------------------------------------------------------|------------------|
| D         | φ180mm Paper taping                                          | 15000            |
| J         | φ330mm Paper taping                                          | 50000            |
| W         | φ180mm Paper taping (W8P1*)  * Width: 8mm, Pocket pitch: 1mm | 30000            |

| Mass (typ.) |        |  |
|-------------|--------|--|
| 1 piece     | 0.33mg |  |
| φ180mm Reel | 118g   |  |

## **Specifications**

Size code in inch(mm)

| Capacitance                                      | 9.4pF ±0.5pF |
|--------------------------------------------------|--------------|
| Rated