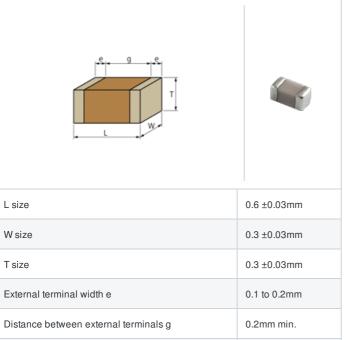

## GJM0335C1E9R6BB01# "#" indicates a package specification code.













< List of part numbers with package codes >

GJM0335C1E9R6BB01D , GJM0335C1E9R6BB01W , GJM0335C1E9R6BB01J

## Shape



## References

| Packaging | Specifications                                               | Minimum quantity |
|-----------|--------------------------------------------------------------|------------------|
| D         | φ180mm Paper taping                                          | 15000            |
| J         | φ330mm Paper taping                                          | 50000            |
| W         | φ180mm Paper taping (W8P1*)  * Width: 8mm, Pocket pitch: 1mm | 30000            |

| Mass (typ.) |        |  |
|-------------|--------|--|
| 1 piece     | 0.33mg |  |
| φ180mm Reel | 118g   |  |

## **Specifications**

Size code in inch(mm)

| Capacitance                                      | 9.6pF ±0.1pF |
|--------------------------------------------------|--------------|
| Rated