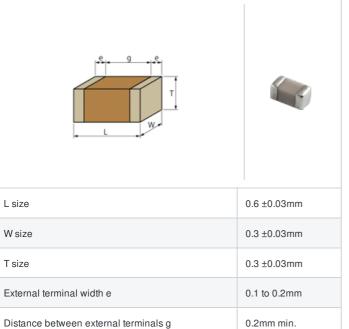

## GJM0335C1E9R8DB01# "#" indicates a package specification code.













< List of part numbers with package codes >

GJM0335C1E9R8DB01D , GJM0335C1E9R8DB01W , GJM0335C1E9R8DB01J

## Shape



## References

| Packaging | Specifications                                               | Minimum quantity |
|-----------|--------------------------------------------------------------|------------------|
| D         | φ180mm Paper taping                                          | 15000            |
| J         | φ330mm Paper taping                                          | 50000            |
| W         | φ180mm Paper taping (W8P1*)  * Width: 8mm, Pocket pitch: 1mm | 30000            |

| Mass (typ.) |        |  |
|-------------|--------|--|
| 1 piece     | 0.33mg |  |
| φ180mm Reel | 118g   |  |

## **Specifications**

Size code in inch(mm)

| Capacitance                                      | 9.8pF ±0.5pF |
|--------------------------------------------------|--------------|
| Rated