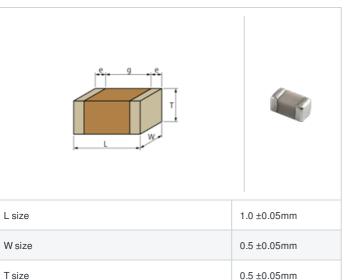

## Shape

## **Specifications**

Size code in inch(mm)

External terminal width e

Distance between external terminals g

| Capacitance                                      | 2.8pF ±0.5pF |
|--------------------------------------------------|--------------|
| Rated voltage                                    | 50Vdc        |
| Temperature characteristics (complied standard)  | C0G(EIA)     |
| Temperature coefficient                          | 0±30ppm/°C   |
| Temperature range of temperature characteristics | 25 to 125°C  |
| Operating temperature range                      | -55 to 125°C |

0.15 to 0.35mm

0.3mm min.

0402 (1005M)

1 of 1

<sup>1.</sup> This datasheet is downloaded from the website of Murata Manufacturing Co., Ltd. Therefore, it's specifications are subject to change or our products in it may be discontinued without advance notice. Please check with our sales representatives or product engineers before ordering.