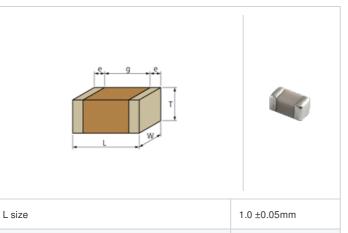

## GJM1555C1H8R5DB01# "#" indicates a package specification code.

0.5 ±0.05mm

0.5 ±0.05mm

0.15 to 0.35mm

< List of part numbers with package codes >

GJM1555C1H8R5DB01D , GJM1555C1H8R5DB01W , GJM1555C1H8R5DB01J

## Shape

W size

T size

| Packaging | Specifications                                               | Minimum quantity |
|-----------|--------------------------------------------------------------|------------------|
| D         | φ180mm Paper taping                                          | 10000            |
| J         | φ330mm Paper taping                                          | 50000            |
| W         | φ180mm Paper taping (W8P1*)  * Width: 8mm, Pocket pitch: 1mm | 20000            |

## 0.3mm min. Distance between external terminals g Size code in inch(mm) 0402 (1005M)