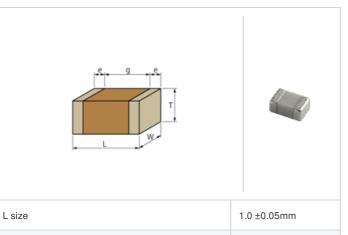

## GQM1555C2D2R8WB01# "#" indicates a package specification code.

0.5 ±0.05mm

0.5 ±0.05mm

0.15 to 0.35mm

0.3mm min.

0402 (1005M)

< List of part numbers with package codes >

GQM1555C2D2R8WB01D , GQM1555C2D2R8WB01W , GQM1555C2D2R8WB01J

## Shape

W size

T size

|  | References |
|--|------------|
|--|------------|

| Packaging | Specifications                                               | Minimum quantity |
|-----------|--------------------------------------------------------------|------------------|
| D         | φ180mm Paper taping                                          | 10000            |
| J         | φ330mm Paper taping                                          | 50000            |
| W         | φ180mm Paper taping (W8P1*)  * Width: 8mm, Pocket pitch: 1mm | 20000            |