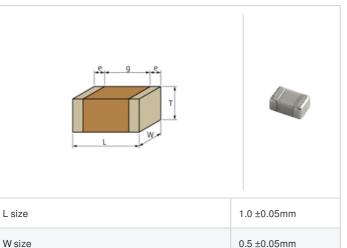

## **Specifications**

Size code in inch(mm)

External terminal width e

Distance between external terminals g

T size

| Capacitance                                      | 7.7pF ±0.05pF |
|--------------------------------------------------|---------------|
| Rated voltage                                    | 200Vdc        |
| Temperature characteristics (complied standard)  | C0G(EIA)      |
| Temperature coefficient                          | 0±30ppm/°C    |
| Temperature range of temperature characteristics | 25 to 125°C   |
| Operating temperature range                      | -55 to 125°C  |

## GQM1555C2D7R7WB01# "#" indicates a package specification code.

0.5 ±0.05mm

0.15 to 0.35mm

0.3mm min.

0402 (1005M)

< List of part numbers with package codes >

 $\mathsf{GQM1555C2D7R7WB01D} \ , \ \mathsf{GQM1555C2D7R7WB01W} \ , \ \mathsf{GQM1555C2D7R7WB01J}$ 