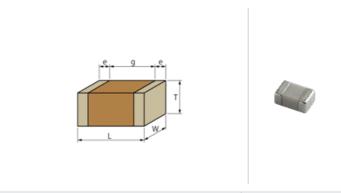

## **Shape**

| L size                                | 2.8 ±0.5mm   |
|---------------------------------------|--------------|
| W size                                | 2.8 ±0.4mm   |
| T size                                | 1.15 ±0.2mm  |
| External terminal width e             | 0.3mm min.   |
| Distance between external terminals g | 1.0mm min.   |
| Size code in inch(mm)                 | 1111 (2828M) |