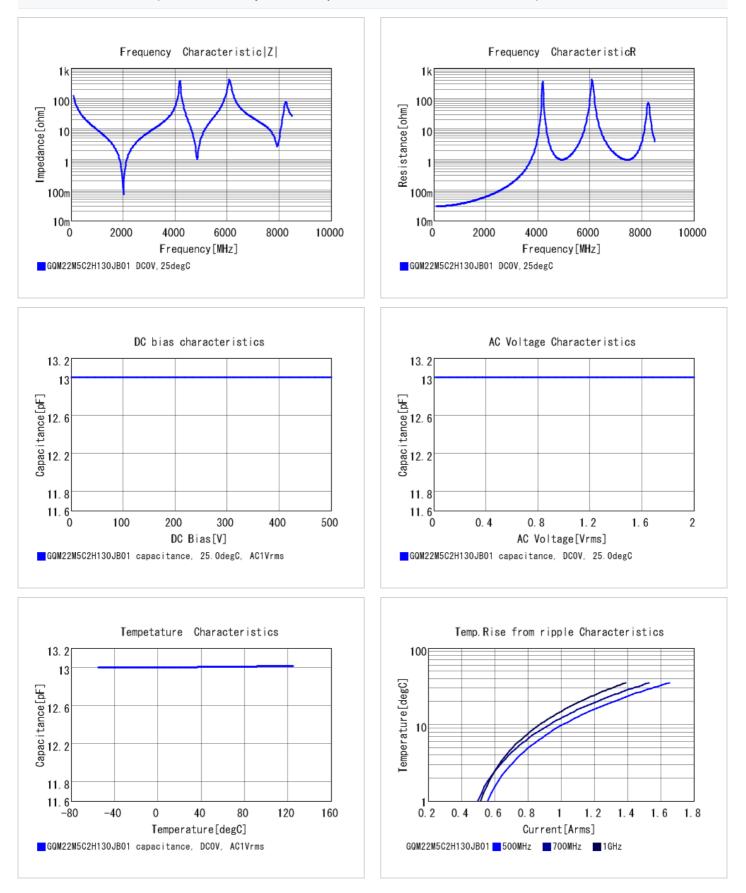

#### Chart of characteristic data (The charts below may show another part number which shares its characteristics.)

2 of 2