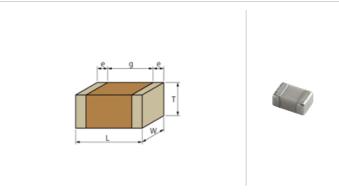

## Shape

| L size                                | 2.8 ±0.5mm   |
|---------------------------------------|--------------|
| W size                                | 2.8 ±0.4mm   |
| Tsize                                 | 1.15 ±0.2mm  |
| External terminal width e             | 0.3mm min.   |
| Distance between external terminals g | 1.0mm min.   |
| Size code in inch(mm)                 | 1111 (2828M) |