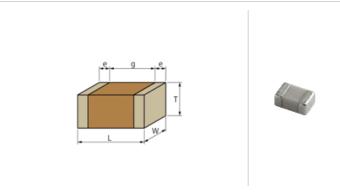

## **Shape**

| L size                                | 2.8 ±0.5mm   |
|---------------------------------------|--------------|
| W size                                | 2.8 ±0.4mm   |
| Tsize                                 | 1.15 ±0.2mm  |
| External terminal width e             | 0.3mm min.   |
| Distance between external terminals g | 1.0mm min.   |
| Size code in inch(mm)                 | 1111 (2828M) |