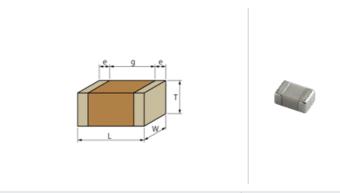

## **Shape**

| L size                                | 2.8 ±0.5mm   |
|---------------------------------------|--------------|
| W size                                | 2.8 ±0.4mm   |
| T size                                | 1.15 ±0.2mm  |
| External terminal width e             | 0.3mm min.   |
| Distance between external terminals g | 1.0mm min.   |
| Size code in inch(mm)                 | 1111 (2828M) |