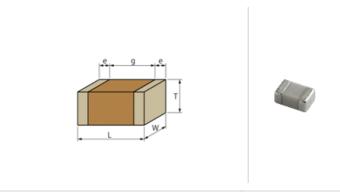

## **Shape**

| L size                                | 2.8 ±0.5mm   |
|---------------------------------------|--------------|
| W size                                | 2.8 ±0.4mm   |
| Tsize                                 | 1.15 ±0.2mm  |
| External terminal width e             | 0.3mm min.   |
| Distance between external terminals g | 1.0mm min.   |
| Size code in inch(mm)                 | 1111 (2828M) |