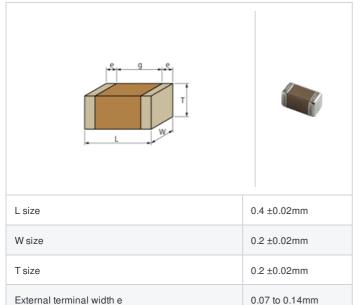

### Shape

# **Specifications**

Size code in inch(mm)

Distance between external terminals g

| Capacitance                                      | 18pF ±5%     |
|--------------------------------------------------|--------------|
| Rated voltage                                    | 16Vdc        |
| Temperature characteristics (complied standard)  | C0G(EIA)     |
| Temperature coefficient                          | 0±30ppm/°C   |
| Temperature range of temperature characteristics | 25 to 125°C  |
| Operating temperature range                      | -55 to 125°C |