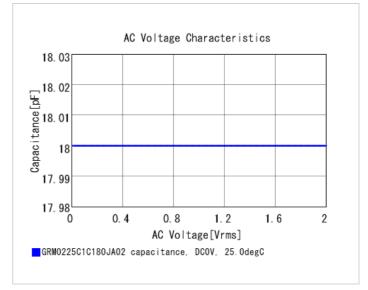

#### Chart of characteristic data (The charts below may show another part number which shares its characteristics.)

2 of 2