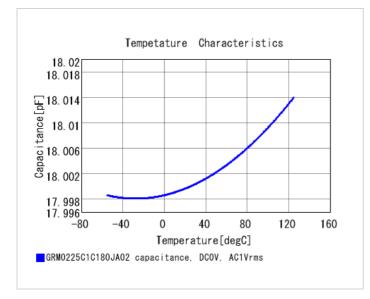

#### Chart of characteristic data (The charts below may show another part number which shares its characteristics.)

2 of 2