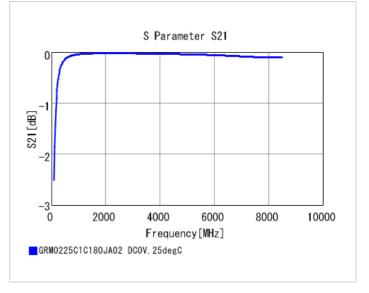

#### Chart of characteristic data (The charts below may show another part number which shares its characteristics.)

2 of 2