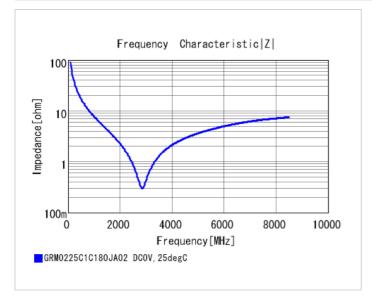

#### Chart of characteristic data (The charts below may show another part number which shares its characteristics.)

2 of 2