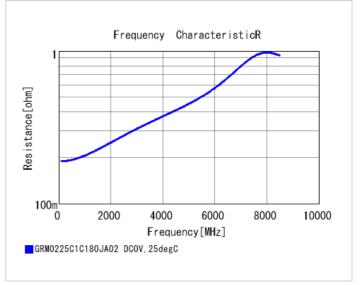

#### Chart of characteristic data (The charts below may show another part number which shares its characteristics.)

2 of 2