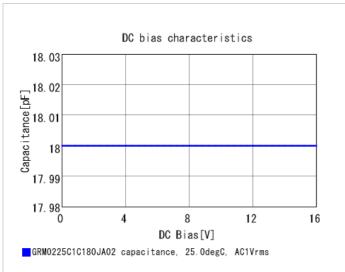

#### Chart of characteristic data (The charts below may show another part number which shares its characteristics.)

2 of 2