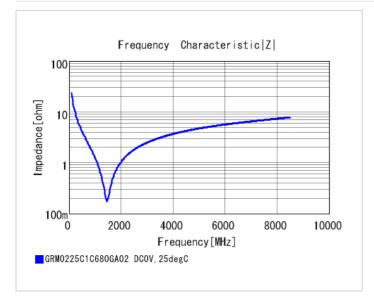

#### Chart of characteristic data (The charts below may show another part number which shares its characteristics.)

2 of 2