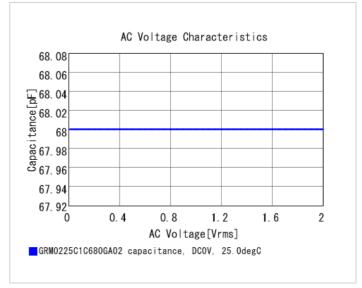

#### Chart of characteristic data (The charts below may show another part number which shares its characteristics.)

2 of 2