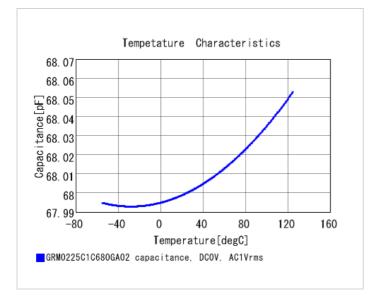

#### Chart of characteristic data (The charts below may show another part number which shares its characteristics.)

2 of 2