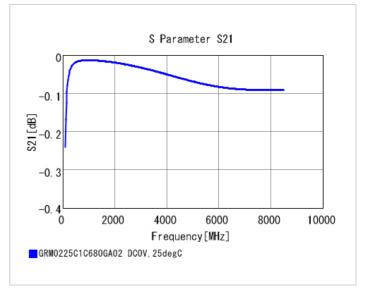

#### Chart of characteristic data (The charts below may show another part number which shares its characteristics.)

2 of 2