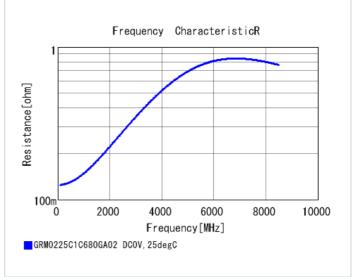

#### Chart of characteristic data (The charts below may show another part number which shares its characteristics.)

2 of 2