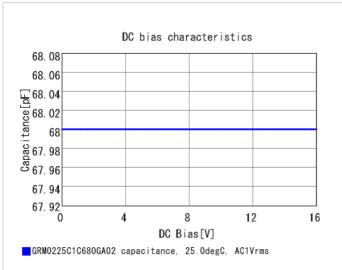

#### Chart of characteristic data (The charts below may show another part number which shares its characteristics.)

2 of 2