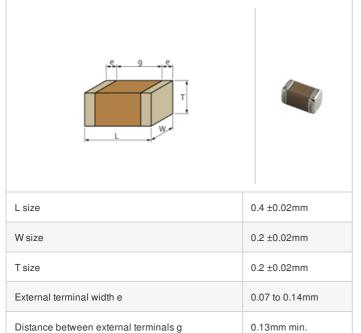

### **Shape**

# **Specifications**

Size code in inch(mm)

| Capacitance                                      | 68pF ±2%     |
|--------------------------------------------------|--------------|
| Rated voltage                                    | 16Vdc        |
| Temperature characteristics (complied standard)  | C0G(EIA)     |
| Temperature coefficient                          | 0±30ppm/°C   |
| Temperature range of temperature characteristics | 25 to 125°C  |
| Operating temperature range                      | -55 to 125°C |