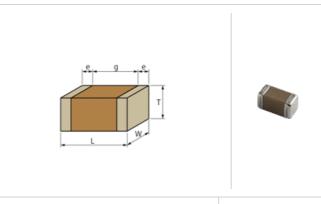

## **Shape**

| e g e T                   |                |
|---------------------------|----------------|
| L size                    | 0.4 ±0.02mm    |
| W size                    | 0.2 ±0.02mm    |
| Tsize                     | 0.2 ±0.02mm    |
| External terminal width e | 0.07 to 0.14mm |
|                           |                |