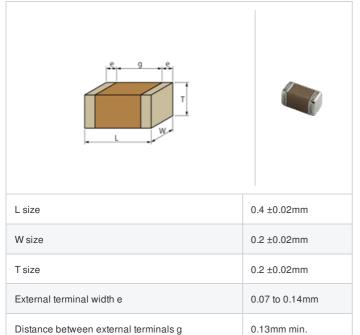

### **Shape**

# **Specifications**

Size code in inch(mm)

| Capacitance                                      | 43pF ±2%     |
|--------------------------------------------------|--------------|
| Rated voltage                                    | 25Vdc        |
| Temperature characteristics (complied standard)  | COG(EIA)     |
| Temperature coefficient                          | 0±30ppm/°C   |
| Temperature range of temperature characteristics | 25 to 125°C  |
| Operating temperature range                      | -55 to 125°C |