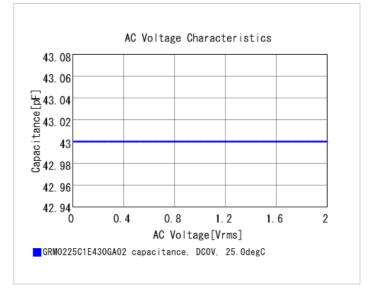

#### Chart of characteristic data (The charts below may show another part number which shares its characteristics.)

2 of 2