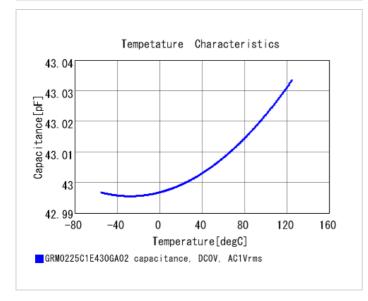

#### Chart of characteristic data (The charts below may show another part number which shares its characteristics.)

2 of 2