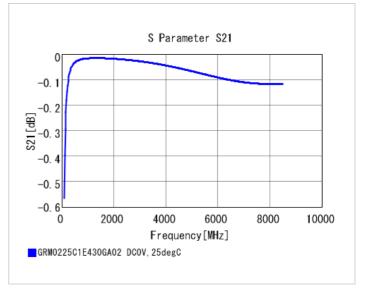

#### Chart of characteristic data (The charts below may show another part number which shares its characteristics.)

2 of 2