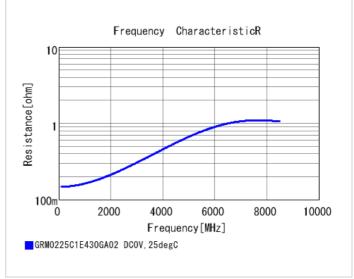

#### Chart of characteristic data (The charts below may show another part number which shares its characteristics.)

2 of 2