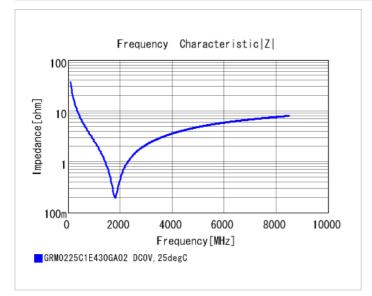

#### Chart of characteristic data (The charts below may show another part number which shares its characteristics.)

2 of 2