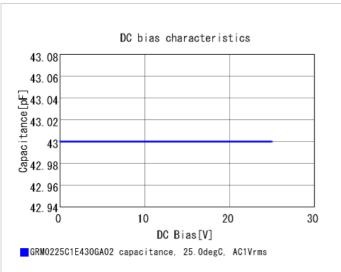

#### Chart of characteristic data (The charts below may show another part number which shares its characteristics.)

2 of 2