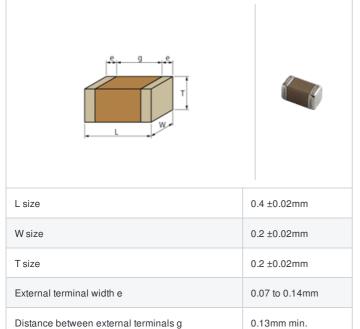

# GRM022R61A471KA01# "#" indicates a package specification code.













< List of part numbers with package codes > GRM022R61A471KA01L

### **Shape**



## References

| Packaging | Specifications         | Minimum quantity |
|-----------|------------------------|------------------|
| L         | φ180mm Embossed taping | 40000            |

| Mass (typ.) |        |  |
|-------------|--------|--|
| 1 piece     | 0.09mg |  |
| φ180mm Reel | 198g   |  |

# **Specifications**

Size code in inch(mm)

| Capacitance                                      | 470pF ±10%  |
|--------------------------------------------------|-------------|
| Rated voltage                                    | 10Vdc       |
| Temperature characteristics (complied standard)  | X5R(EIA)    |
| Capacitance change rate                          | ±15.0%      |
| Temperature range of temperature characteristics | -55 to 85°C |
| Operating temperature range