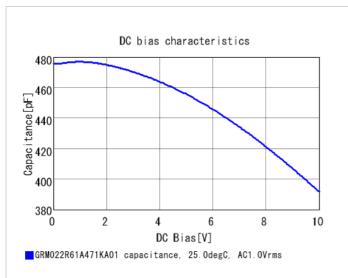

#### Chart of characteristic data (The charts below may show another part number which shares its characteristics.)

2 of 2