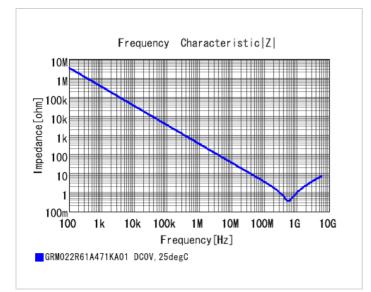

#### Chart of characteristic data (The charts below may show another part number which shares its characteristics.)

2 of 2