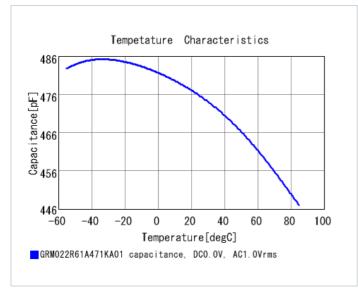

#### Chart of characteristic data (The charts below may show another part number which shares its characteristics.)

2 of 2