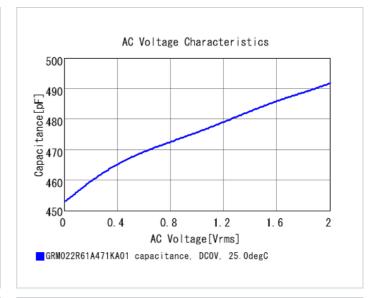

#### Chart of characteristic data (The charts below may show another part number which shares its characteristics.)

2 of 2