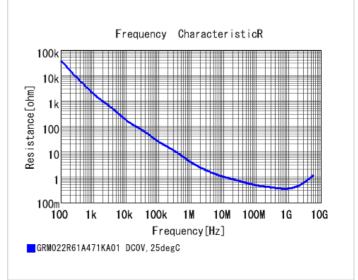

#### Chart of characteristic data (The charts below may show another part number which shares its characteristics.)

2 of 2