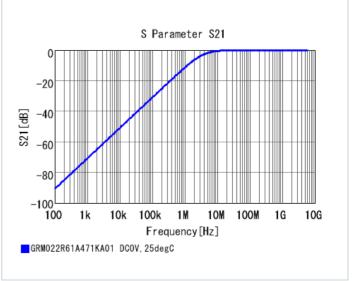

#### Chart of characteristic data (The charts below may show another part number which shares its characteristics.)

2 of 2