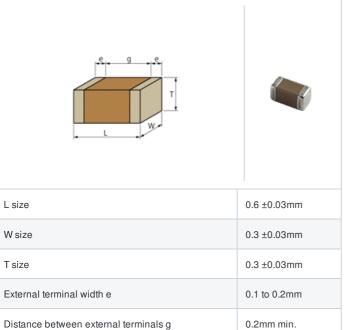

## Shape

## **Specifications**

Size code in inch(mm)

| Capacitance                                      | 7.3pF ±0.1pF |
|--------------------------------------------------|--------------|
| Rated voltage                                    | 25Vdc        |
| Temperature characteristics (complied standard)  | C0G(EIA)     |
| Temperature coefficient                          | 0±30ppm/°C   |
| Temperature range of temperature characteristics | 25 to 125°C  |
| Operating temperature range                      | -55 to 125°C |