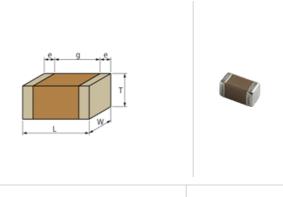

## **Shape**

| L size         0.6 ±0.03mm           W size         0.3 ±0.03mm           T size         0.3 ±0.03mm           External terminal width e         0.1 to 0.2mm           Distance between external terminals g         0.2mm min.           Size code in inch(mm)         0201 (0603M)                                                                                                                                                                                                                                                                                                                                                                                                                                                                                                                                                                                                                                                                                                                                                                                                                                                                                                                                                                                                                                                                                                                                                                                                                                                                                                                                                                                                                                                                                                                                                                                                                                                                                                                                                                                                                                         | W                                     |              |
|-------------------------------------------------------------------------------------------------------------------------------------------------------------------------------------------------------------------------------------------------------------------------------------------------------------------------------------------------------------------------------------------------------------------------------------------------------------------------------------------------------------------------------------------------------------------------------------------------------------------------------------------------------------------------------------------------------------------------------------------------------------------------------------------------------------------------------------------------------------------------------------------------------------------------------------------------------------------------------------------------------------------------------------------------------------------------------------------------------------------------------------------------------------------------------------------------------------------------------------------------------------------------------------------------------------------------------------------------------------------------------------------------------------------------------------------------------------------------------------------------------------------------------------------------------------------------------------------------------------------------------------------------------------------------------------------------------------------------------------------------------------------------------------------------------------------------------------------------------------------------------------------------------------------------------------------------------------------------------------------------------------------------------------------------------------------------------------------------------------------------------|---------------------------------------|--------------|
| T size 0.3 ±0.03mm  External terminal width e 0.1 to 0.2mm  Distance between external terminals g 0.2mm min.                                                                                                                                                                                                                                                                                                                                                                                                                                                                                                                                                                                                                                                                                                                                                                                                                                                                                                                                                                                                                                                                                                                                                                                                                                                                                                                                                                                                                                                                                                                                                                                                                                                                                                                                                                                                                                                                                                                                                                                                                  | L size                                | 0.6 ±0.03mm  |
| External terminal width e 0.1 to 0.2mm  Distance between external terminals g 0.2mm min.                                                                                                                                                                                                                                                                                                                                                                                                                                                                                                                                                                                                                                                                                                                                                                                                                                                                                                                                                                                                                                                                                                                                                                                                                                                                                                                                                                                                                                                                                                                                                                                                                                                                                                                                                                                                                                                                                                                                                                                                                                      | W size                                | 0.3 ±0.03mm  |
| Distance between external terminals g 0.2mm min.                                                                                                                                                                                                                                                                                                                                                                                                                                                                                                                                                                                                                                                                                                                                                                                                                                                                                                                                                                                                                                                                                                                                                                                                                                                                                                                                                                                                                                                                                                                                                                                                                                                                                                                                                                                                                                                                                                                                                                                                                                                                              | T size                                | 0.3 ±0.03mm  |
| - Common of the | External terminal width e             | 0.1 to 0.2mm |
| Size code in inch(mm) 0201 (0603M)                                                                                                                                                                                                                                                                                                                                                                                                                                                                                                                                                                                                                                                                                                                                                                                                                                                                                                                                                                                                                                                                                                                                                                                                                                                                                                                                                                                                                                                                                                                                                                                                                                                                                                                                                                                                                                                                                                                                                                                                                                                                                            | Distance between external terminals g | 0.2mm min.   |
|                                                                                                                                                                                                                                                                                                                                                                                                                                                                                                                                                                                                                                                                                                                                                                                                                                                                                                                                                                                                                                                                                                                                                                                                                                                                                                                                                                                                                                                                                                                                                                                                                                                                                                                                                                                                                                                                                                                                                                                                                                                                                                                               | Size code in inch(mm)                 | 0201 (0603M) |