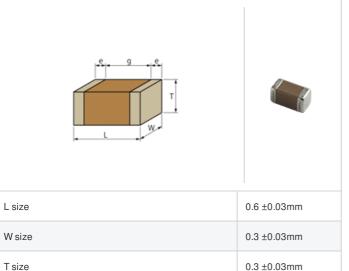

## **Specifications**

Size code in inch(mm)

External terminal width e

Distance between external terminals g

| Capacitance                                      | 0.22μF ±10% |
|--------------------------------------------------|-------------|
| Rated voltage                                    | 6.3Vdc      |
| Temperature characteristics (complied standard)  | X5R(EIA)    |
| Capacitance change rate                          | ±15.0%      |
| Temperature range of temperature characteristics | -55 to 85°C |
| Operating temperature range                      | -55 to 85°C |