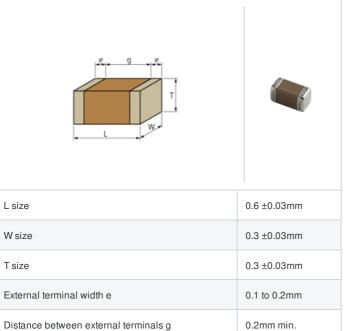

## GRM033R71A562JA01# "#" indicates a package specification code.













< List of part numbers with package codes > GRM033R71A562JA01D , GRM033R71A562JA01W , GRM033R71A562JA01J

## Shape



## References

| Packaging | Specifications                                                 | Minimum quantity |
|-----------|----------------------------------------------------------------|------------------|
| D         | φ180mm Paper taping                                            | 15000            |
| J         | φ330mm Paper taping                                            | 50000            |
| W         | φ180mm Paper taping (W8P1*)  * Width : 8mm, Pocket pitch : 1mm | 30000            |

| Mass (typ.) |        |  |
|-------------|--------|--|
| 1 piece     | 0.33mg |  |
| φ180mm Reel | 118g   |  |

## **Specifications**

Size code in inch(mm)

| Capacitance                                      | 5600pF ±5%   |
|--------------------------------------------------|-------------