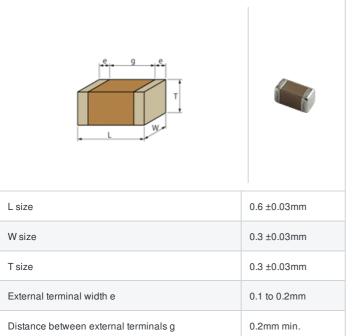

## GRM033R71E561JA01# "#" indicates a package specification code.













< List of part numbers with package codes > GRM033R71E561JA01D , GRM033R71E561JA01W , GRM033R71E561JA01J

## **Shape**



## References

| Packaging | Specifications                                               | Minimum quantity |
|-----------|--------------------------------------------------------------|------------------|
| D         | φ180mm Paper taping                                          | 15000            |
| J         | φ330mm Paper taping                                          | 50000            |
| W         | φ180mm Paper taping (W8P1*)  * Width: 8mm, Pocket pitch: 1mm | 30000            |

| Mass (typ.) |        |  |
|-------------|--------|--|
| 1 piece     | 0.33mg |  |
| φ180mm Reel | 118g   |  |

## **Specifications**

Size code in inch(mm)

| Capacitance                                      | 560pF ±5%    |
|--------------------------------------------------|--------------|
| Rated