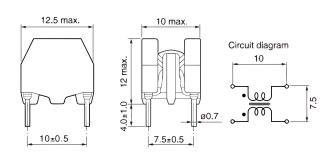

| Dimensions |               |
|------------|---------------|
| L          | 12.5mm MAX    |
| W          | 10mm MAX      |
| Н          | 12mm MAX      |
| LL         | 4mm +/-1mm    |
| S          | 10mm +/-0.5mm |