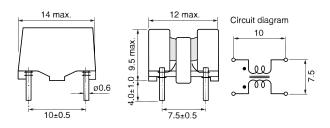

## KEMET, SH, DC Line Filters, Common Mode, 500 nH

| Dimensions |               |  |
|------------|---------------|--|
| L          | 14mm MAX      |  |
| W          | 12mm MAX      |  |
| Н          | 9.5mm MAX     |  |
| LL         | 4mm +/-1mm    |  |
| S          | 10mm +/-0.5mm |  |