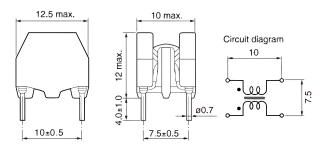

## KEMET, SH, DC Line Filters, Common Mode, 3200 nH

| Dimensions |               |  |
|------------|---------------|--|
| L          | 12.5mm MAX    |  |
| W          | 10mm MAX      |  |
| Н          | 12mm MAX      |  |
| LL         | 4mm +/-1mm    |  |
| S          | 10mm +/-0.5mm |  |