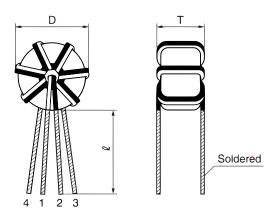

## KEMET, SHO, DC Line Filters, Common Mode, 3900 nH

| Dimensions |             |  |
|------------|-------------|--|
| L          | 11mm MAX    |  |
| Т          | 7.5mm MAX   |  |
| Н          | 11mm MAX    |  |
| LL         | 10mm +/-3mm |  |