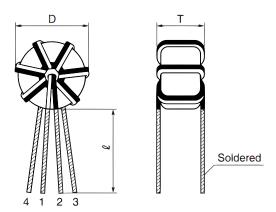

## KEMET, SHO, DC Line Filters, Common Mode, 6000 nH

| Dimensions |             |  |
|------------|-------------|--|
| L          | 11mm MAX    |  |
| Т          | 8mm MAX     |  |
| Н          | 11mm MAX    |  |
| LL         | 10mm +/-3mm |  |