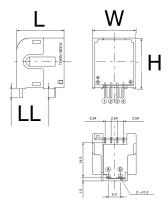

## KEMET, MDCS, Current, Through-Hole, DC/AC/Pulse, AC, DC and Pulse Current Detection

| Dimensions |                |  |
|------------|----------------|--|
| L          | 19.6mm NOM     |  |
| W          | 18mm NOM       |  |
| Н          | 21mm NOM       |  |
| LL         | 3.5mm +/-0.5mm |  |