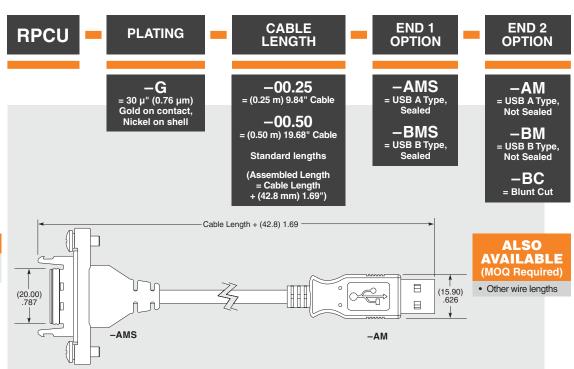

## **SPECIFICATIONS**

For complete specifications see www.samtec.com?RPCU

Insulator Material: Black Liquid Crystal Polymer Contact Material: Phosphor Bronze Operating Temp Range: -20 °C to +80 °C

-20 °C to +80 °C Shield Material: Phosphor Bronze Wire:

20 AWG (Power) 25 AWG (Signal) 28 AWG (Drain)