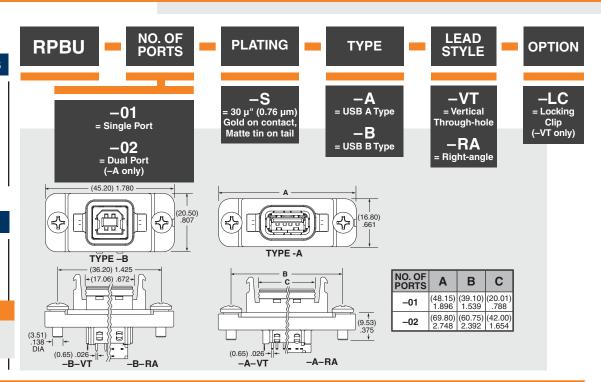

# **DUST CAPS**

- DCA-RPBU-01-01-A
- DCA-RPBU-02-01-A
- DCA-RPBU-01-01-B

#### **DUST CAPS**

- DCA-RPBU-01-01-A
- DCA-RPBU-01-01-B

Due to technical progress, all designs, specifications and components are subject to change without notice