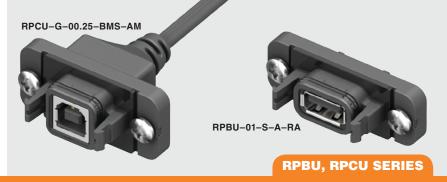

# **IP68 SEALED USB PANEL MOUNT**

# Mates with:

RCU (Single Port only)

# Mates with:

RCU