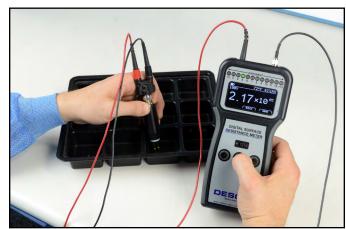

Figure 2. Using the Two-Point Resistance Probe with the Desco 19290 Digital Surface Resistance Meter