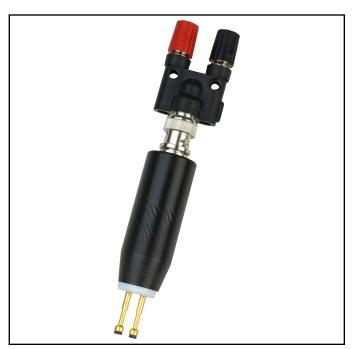

# **Two-Point Resistance Probe Installation, Operation and Maintenance**

Figure 1. Desco 19297 Two-Point Resistance Probe

#### **Description**

The Desco 19297 Two-Point Resistance Probe meets ANSI/ESD STM11.13-2015 requirements for testing the resistance of small samples or small areas on a larger sample. It utilizes two gold plated, spring-loaded pins with conductive rubber electrodes at the point of contact. The two electrodes measure 0.125" in diameter and are spaced 0.25" between centers.