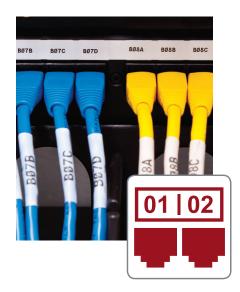

## **Brady Workstation Patch Panel App**

Life is too short for redundant work — free up your time by adding the Brady Workstation Patch Panel App to your Brady printing solution.

This datacom-designed software allows you to create your patch panel labels for any panel configuration under the sun, and save the layout so you don't have to start from scratch on your future projects. With simple panel setup options, you reduce time wasted on clumsy trial-and-error measuring. And, hook up two printers to your computer, and print your patch panel and associated cable labels simultaneously.