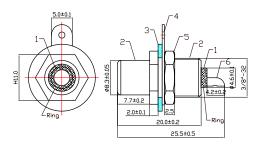

## **Diagram**

Dimensions: Millimetres

| Item | Designation    | Material |
|------|----------------|----------|
| 1    | Dielectric     | POM      |
| 2    | Body           | Cu       |
| 3    | Washer         | Bakelite |
| 4    | Earthing Patch | Fe       |
| 5    | Nut            | Zn       |
| 6    | Pin            | Cu       |