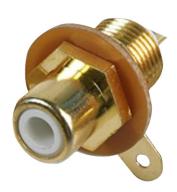

## RCA Jack, W/Bakelite Washer White

## **Part Number Table**

| Description                        | Part Number |
|------------------------------------|-------------|
| RCA Jack, W/Bakelite Washer, White | PSG01721    |

Important Notice: This data sheet and its contents (the "Information") belong to the members of the Premier Farnell group of companies (the "Group") or are licensed to it. No licence is granted for the use of it other than for information purposes in connection with the products to which it relates. No licence of any intellectual property rights is granted. The Information is subject to change without notice and replaces all data sheets previously supplied. The Information supplied is believed to be accurate but the Group assumes no responsibility for its accuracy or completeness, any error in or omission from it or for any use made of it. Users of this data sheet should check for themselves the Information and the suitability of the products for their purpose and not make any assumptions based on information included or omitted. Liability for loss or damage resulting from any reliance on the Information or use of it (including liability resulting from negligence or where the Group was aware of the possibility of such loss or damage arising) is excluded. This will not operate to limit or restrict the Group's liability for death or personal injury resulting from its negligence. pro-SIGNAL is the registered trademark of the Group. © Premier Farnell Limited 2016.