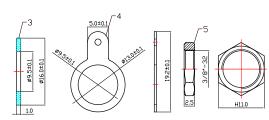

## **Diagram**

Dimensions: Millimetres

| Item | Designation    | Material |
|------|----------------|----------|
| 1    | Dielectric     | POM      |
| 2    | Body           | Cu       |
| 3    | Washer         | Bakelite |
| 4    | Earthing Patch | Fe       |
| 5    | Nut            | Zn       |
| 6    | Pin            | Cu       |