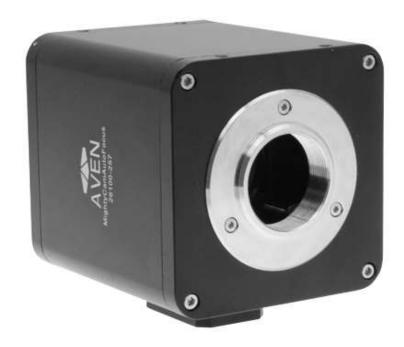

Part Number: 26100-257UD

Description: Mighty Cam Auto Focus 2M 1080p HDMI Camera with USB Flash Drive

Achieve instant focus without the need to constantly adjust your lens. Ideal for inspecting multilayered objects such as PCBs. View crystal clear 1080p images on your HD monitor. Designed for lens systems with a C/CS mount interface. Save high resolution images/video to the included 64 GB USB drive, no external recording devices required.

## C/CS Mount

The Mighty Cam Auto Focus is compatible with any C/CS mount microscope or video lens.

## Universal Screw Mount

The Mighty Cam Auto Focus features a universal 1/4-20 screw mount secured to the reverse side of the camera. This screw mount is compatible with most camera stands and articulating arm stands.