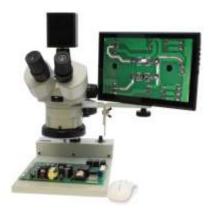

Package contents: Mighty Cam Auto Focus Camera | Wireless Mouse | 64 GB USB Drive | HDMI Cable | Power Supply

Mighty Cam Auto Focus 2M Inspection Camera with USB Drive:

Comes complete with a 64gb USB drive, HDMI cable, and power supply.

Mighty Cam Auto Focus camera

Wireless Mouse 64 GB USB Drive Power Supply

**Package Contents** 

HDMI Cable User Guide User Guide

USB SD Card Reader