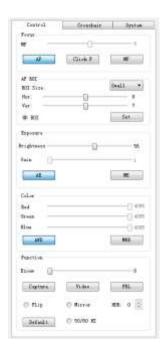

# Convenient Settings Menu

Control the robust settings menu with the included USB mouse. Menu options include:

- Auto/Manual Focus
- Exposure
- White Balance
- Horizontal/Vertical Color Line Grids
- Brightness/Gain

Method of Mouse Operation

**White Balance** Automatic/Manual

**Exposure** Auto/Manual Focus Options Auto/Manual

Magnification /

Zoom

Digital Zoom via Menu Option

Output HDMI (USB port is for the wireless mouse only)