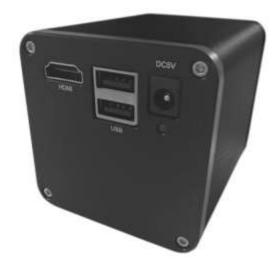

## HDMI Connection

Connects directly to your HD monitor. View sharp 1080p resolution images at 60FPS. A computer is not required for image processing, saving valuable bench space.

# USB File Storage

The Mighty Cam Auto Focus features a Micro SD Card slot. Capture high resolution images/videos with no need for an external storage device or computer.

Method of Mouse Operation

**White Balance** Automatic/Manual

**Exposure** Auto/Manual Focus Options Auto/Manual

Magnification /

Zoom

Digital Zoom via Menu Option

Output HDMI (USB port is for the wireless mouse only)