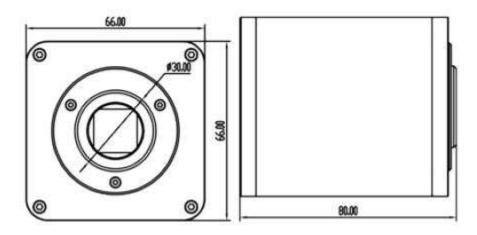

### Specifications:

Weight 1.90 lbs

**Dimensions**  $5.5 \times 9.5 \times 3.5$  in

Sensor Size 1/2.8"

**Sensor Type CMOS** 

Frame

1080p@60FPS Rate/Resolution

**Pixel** 2 megapixel

### Line Drawing: