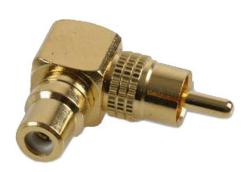

## Right-Angle RCA Plug to Receptacle Adapter

## **Part Number Table**

| Description                                | Part Number |
|--------------------------------------------|-------------|
| Right-Angle RCA Plug to Receptacle Adapter | 27-1450     |