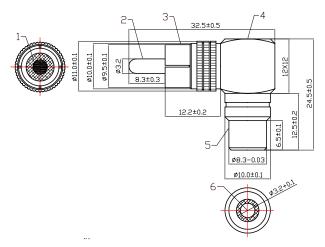

## Diagram

**Dimensions: Millimetres** 

| Item | Designation | Material |
|------|-------------|----------|
| 1    | Dielectric  | POM      |
| 2    | Male Pin    |          |
| 3    | Male Part   |          |
| 4    | Square Body | Cu       |
| 5    | Female Part |          |
| 6    | Female Pin  |          |