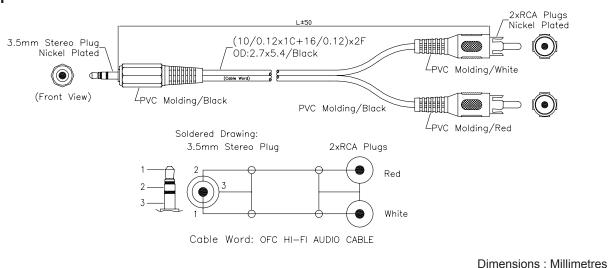

## 3.5mm Stereo Plug to Dual RCA Plugs Cable Assembly

## Part Number Table

| Description                                           | Length (L)<br>m | Part Number |
|-------------------------------------------------------|-----------------|-------------|
| 3.5mm Stereo Plug to Dual RCA Plugs<br>Cable Assembly | 3               | PSG02700    |