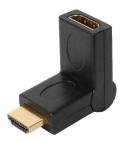

# Straight-Through HDMI Plug to HDMI Receptacle Swivel Coupler

### **Product Overview**

Precision engineered passive high speed HDMI coupler can be used to reposition the HDMI plug for a better fit, or adapt from one HDMI connection to another. Compatible with 3D and 4K display technologies, bi-directional A/V and data connectivity, and 120Hz refresh rates.