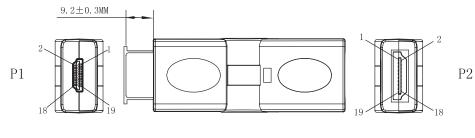

# Straight-Through HDMI Plug to HDMI Receptacle Swivel Coupler





### **Product Overview**

Precision engineered passive high speed HDMI coupler can be used to reposition the HDMI plug for a better fit, or adapt from one HDMI connection to another. Compatible with 3D and 4K display technologies, bi-directional A/V and data connectivity, and 120Hz refresh rates.

# Specifications

| Contact Resistance    | : 2Ω (Max.)    |
|-----------------------|----------------|
| Insulation Resistance | : 5Ω (Min.)    |
| Hi-Pot Test           | : DC 100V/10ms |

# Diagram





### Part Number Table

| Description                                                     | Part Number |
|-----------------------------------------------------------------|-------------|
| Straight-Through HDMI Plug to HDMI<br>Receptacle Swivel Coupler | 24-11016    |