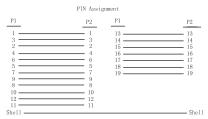

# Straight-Through HDMI Plug to HDMI Receptacle Swivel Coupler





### **Product Overview**

Precision engineered passive high speed HDMI coupler can be used to reposition the HDMI plug for a better fit, or adapt from one HDMI connection to another. Compatible with 3D and 4K display technologies, bi-directional A/V and data connectivity, and 120Hz refresh rates.

# Specifications

| Contact Resistance    | : 2Ω (Max.)    |
|-----------------------|----------------|
| Insulation Resistance | : 5Ω (Min.)    |
| Hi-Pot Test           | : DC 100V/10ms |

# Diagram





### Part Number Table

| Description                                                     | Part Number |
|-----------------------------------------------------------------|-------------|
| Straight-Through HDMI Plug to HDMI<br>Receptacle Swivel Coupler | 24-11016    |