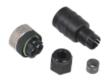

## General purpose XZCC20FDM30B

female, 1/2 20UNF, 3-pin, straight connector - cable gland Pg 7 Qty 1

Reason for Substitution: End of life | Substitution date: 30 December 2006

#### General purpose XZCC20FDM30B

female, 1/2 20UNF, 3-pin, straight connector - cable gland Pg 7 Qty 1

Reason for Substitution: End of life | Substitution date: 30 December 2006

# General purpose XZCC20FDM30B

female, 1/2 20UNF, 3-pin, straight connector - cable gland Pg 7 Qty 1

Reason for Substitution: End of life | Substitution date: 30 December 2006

# General purpose XZCC20FDM30B

female, 1/2 20UNF, 3-pin, straight connector - cable gland Pg 7 Qty 1  $\,$ 

Reason for Substitution: End of life | Substitution date: 30 December 2006