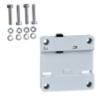

s XSZBD10

accessory for sensor - replacement bracket

Qty 1



#### General purpose XZCC20FDM30B

female, 1/2 20UNF, 3-pin, straight connector - cable gland Pg 7 Qty 1

Reason for Substitution: End of life | Substitution date: 30 December 2006

#### Or XSDC607319 is replaced by the following group of products:



#### Inductive sensors XS XS8D1A1MBU20DIN

inductive sensor XS8 80x80x26 - PBT - Sn60mm - 24..240VAC/DC - 1/2" Qty 1



# General purpose XZCC20FDM30B

female, 1/2 20UNF, 3-pin, straight connector - cable gland Pg 7 Qty 1

Reason for Substitution: End of life | Substitution date: 30 December 2006

#### Or XSDC607319 is replaced by the following group of products:



#### Inductive sensors XS XS8D1A1MBU20

inductive sensor XS8 80x80x26 - PBT - Sn60mm - 24..240VAC/DC - 1/2" Qty 1



#### Accessories XSZBD10

accessory for sensor - replacement bracket

Qty 1

# General purpose XZCC20FDM30B



female, 1/2 20UNF, 3-pin, straight connector - cable gland Pg 7 Qty 1  $\,$ 

Reason for Substitution: End of life | Substitution date: 30 December 2006