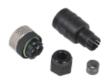

## General purpose XZCC20FDM30B

female, 1/2 20UNF, 3-pin, straight connector - cable gland Pg 7 Qty 1

Reason for Substitution: End of life | Substitution date: 30 December 2006

#### General purpose XZCC20FDM30B

female, 1/2 20UNF, 3-pin, straight connector - cable gland Pg 7 Qty 1

Reason for Substitution: End of life | Substitution date: 30 December 2006

# General purpose XZCC20FDM30B

female, 1/2 20UNF, 3-pin, straight connector - cable gland Pg 7 Qty 1

Reason for Substitution: End of life | Substitution date: 30 December 2006

# General purpose XZCC20FDM30B

female, 1/2 20UNF, 3-pin, straight connector - cable gland Pg 7 Qty 1  $\,$ 

Reason for Substitution: End of life | Substitution date: 30 December 2006