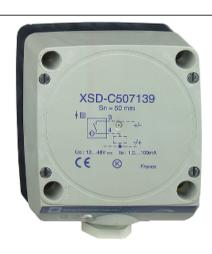

# XSDC607319

inductive sensor XSD 80x80x40 - plastic - Sn60mm - 12..48VDC - terminals

## Main

| IVIAIII                       |                            |   |
|-------------------------------|----------------------------|---|
| Range of product              | OsiSense XS                |   |
| Series name                   | General purpose            |   |
| Sensor type                   | Inductive proximity sensor |   |
| Product specific application  | -                          |   |
| Sensor name                   | XSD                        |   |
| Sensor design                 | Form 80 x 80 x 40          |   |
| Size                          | 40 mm                      |   |
| Body type                     | Fixed                      |   |
| Enclosure material            | Plastic                    |   |
| Type of output signal         | Discrete                   | , |
| Wiring technique              | 2-wire                     |   |
| [Sn] nominal sensing distance | 60 mm                      |   |
| Discrete output function      | 1 NO + 1 NC                |   |
| Electrical connection         | Screw-clamp terminals      |   |
| [Us] rated supply voltage     | DC                         |   |
| IP degree of protection       | IP67                       |   |
|                               |                            |   |

# Complementary

| Frontal                                | , and a second s |
|----------------------------------------|--------------------------------------------------------------------------------------------------------------------------------------------------------------------------------------------------------------------------------------------------------------------------------------------------------------------------------------------------------------------------------------------------------------------------------------------------------------------------------------------------------------------------------------------------------------------------------------------------------------------------------------------------------------------------------------------------------------------------------------------------------------------------------------------------------------------------------------------------------------------------------------------------------------------------------------------------------------------------------------------------------------------------------------------------------------------------------------------------------------------------------------------------------------------------------------------------------------------------------------------------------------------------------------------------------------------------------------------------------------------------------------------------------------------------------------------------------------------------------------------------------------------------------------------------------------------------------------------------------------------------------------------------------------------------------------------------------------------------------------------------------------------------------------------------------------------------------------------------------------------------------------------------------------------------------------------------------------------------------------------------------------------------------------------------------------------------------------------------------------------------------|
| Non flush mountable                    | )<br>                                                                                                                                                                                                                                                                                                                                                                                                                                                                                                                                                                                                                                                                                                                                                                                                                                                                                                                                                                                                                                                                                                                                                                                                                                                                                                                                                                                                                                                                                                                                                                                                                                                                                                                                                                                                                                                                                                                                                                                                                                                                                                                          |
| Plastic                                | :<br>:-<br>:-                                                                                                                                                                                                                                                                                                                                                                                                                                                                                                                                                                                                                                                                                                                                                                                                                                                                                                                                                                                                                                                                                                                                                                                                                                                                                                                                                                                                                                                                                                                                                                                                                                                                                                                                                                                                                                                                                                                                                                                                                                                                                                                  |
| Plastic                                | <u> </u>                                                                                                                                                                                                                                                                                                                                                                                                                                                                                                                                                                                                                                                                                                                                                                                                                                                                                                                                                                                                                                                                                                                                                                                                                                                                                                                                                                                                                                                                                                                                                                                                                                                                                                                                                                                                                                                                                                                                                                                                                                                                                                                       |
| DC                                     | inter                                                                                                                                                                                                                                                                                                                                                                                                                                                                                                                                                                                                                                                                                                                                                                                                                                                                                                                                                                                                                                                                                                                                                                                                                                                                                                                                                                                                                                                                                                                                                                                                                                                                                                                                                                                                                                                                                                                                                                                                                                                                                                                          |
| 1 entry tapped for Pg 13.5 cable gland |                                                                                                                                                                                                                                                                                                                                                                                                                                                                                                                                                                                                                                                                                                                                                                                                                                                                                                                                                                                                                                                                                                                                                                                                                                                                                                                                                                                                                                                                                                                                                                                                                                                                                                                                                                                                                                                                                                                                                                                                                                                                                                                                |
| 1.5100 mA                              |                                                                                                                                                                                                                                                                                                                                                                                                                                                                                                                                                                                                                                                                                                                                                                                                                                                                                                                                                                                                                                                                                                                                                                                                                                                                                                                                                                                                                                                                                                                                                                                                                                                                                                                                                                                                                                                                                                                                                                                                                                                                                                                                |
| <= 20 Hz                               | Ę                                                                                                                                                                                                                                                                                                                                                                                                                                                                                                                                                                                                                                                                                                                                                                                                                                                                                                                                                                                                                                                                                                                                                                                                                                                                                                                                                                                                                                                                                                                                                                                                                                                                                                                                                                                                                                                                                                                                                                                                                                                                                                                              |
| CE                                     |                                                                                                                                                                                                                                                                                                                                                                                                                                                                                                                                                                                                                                                                                                                                                                                                                                                                                                                                                                                                                                                                                                                                                                                                                                                                                                                                                                                                                                                                                                                                                                                                                                                                                                                                                                                                                                                                                                                                                                                                                                                                                                                                |
|                                        | Non flush mountable Plastic Plastic DC 1 entry tapped for Pg 13.5 cable gland 1.5100 mA <= 20 Hz                                                                                                                                                                                                                                                                                                                                                                                                                                                                                                                                                                                                                                                                                                                                                                                                                                                                                                                                                                                                                                                                                                                                                                                                                                                                                                                                                                                                                                                                                                                                                                                                                                                                                                                                                                                                                                                                                                                                                                                                                               |