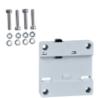

| End of Life Information                                               |  |  |

#### Contractual warranty

|                 | • |           |  |  |  |
|-----------------|---|-----------|--|--|--|
| Warranty period |   | 18 months |  |  |  |

# XSDC607319 is replaced by the following group of products:



#### Inductive sensors XS XS8D1A1MAU20DIN

inductive sensor XS8 80x80x26 - PBT - Sn60mm - 24..240VAC/DC - 1/2" Qty 1



## General purpose XZCC20FDM30B

female, 1/2 20UNF, 3-pin, straight connector - cable gland Pg 7 Qty 1

Reason for Substitution: End of life | Substitution date: 30 December 2006

# Or XSDC607319 is replaced by the following group of products:



#### Inductive sensors XS XS8D1A1MAU20

inductive sensor XS8 80x80x26 - PBT - Sn60mm - 24..240VAC/DC - 1/2" Qty 1



#### Accessories XSZBD10

accessory for sensor - replacement bracket

Qty 1



#### General purpose XZCC20FDM30B

female, 1/2 20UNF, 3-pin, straight connector - cable gland Pg 7 Qty 1

Reason for Substitution: End of life | Substitution date: 30 December 2006

#### Or XSDC607319 is replaced by the following group of products:



#### Inductive sensors XS XS8D1A1MBU20DIN

inductive sensor XS8 80x80x26 - PBT - Sn60mm - 24..240VAC/DC - 1/2" Qty 1



# General purpose XZCC20FDM30B

female, 1/2 20UNF, 3-pin, straight connector - cable gland Pg 7 Qty 1

Reason for Substitution: End of life | Substitution date: 30 December 2006

#### Or XSDC607319 is replaced by the following group of products:



#### Inductive sensors XS XS8D1A1MBU20

inductive sensor XS8 80x80x26 - PBT - Sn60mm - 24..240VAC/