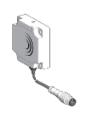

# XSDC607319

inductive sensor XSD 80x80x40 - plastic - Sn60mm - 12..48VDC - terminals