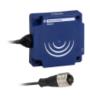

# XSDC607319

inductive sensor XSD 80x80x40 - plastic - Sn60mm - 12..48VDC - terminals

## Main

| IVIAIII                       |                            |   |
|-------------------------------|----------------------------|---|
| Range of product              | OsiSense XS                |   |
| Series name                   | General purpose            |   |
| Sensor type                   | Inductive proximity sensor |   |
| Product specific application  | -                          |   |
| Sensor name                   | XSD                        |   |
| Sensor design                 | Form 80 x 80 x 40          |   |
| Size                          | 40 mm                      |   |
| Body type                     | Fixed                      |   |
| Enclosure material            | Plastic                    |   |
| Type of output signal         | Discrete                   | , |
| Wiring technique              | 2-wire                     |   |
| [Sn] nominal sensing distance | 60 mm                      |   |
| Discrete output function      | 1 NO + 1 NC                |   |
| Electrical connection         | Screw-clamp terminals      |   |
| [Us] rated supply voltage     | DC                         |   |
| IP degree of protection       | IP67                       |   |
|                               |                            |   |