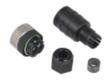

## General purpose XZCC20FDM30B

female, 1/2 20UNF, 3-pin, straight connector - cable gland Pg 7 Qty 1

Reason for Substitution: End of life | Substitution date: 30 December 2006

#### General purpose XZCC20FDM30B

female, 1/2 20UNF, 3-pin, straight connector - cable gland Pg 7 Qty 1

Reason for Substitution: End of life | Substitution date: 30 December 2006

# General purpose XZCC20FDM30B

female, 1/2 20UNF, 3-pin, straight connector - cable gland Pg 7 Qty 1

Reason for Substitution: End of life | Substitution date: 30 December 2006

# General purpose XZCC20FDM30B

female, 1/2 20UNF, 3-pin, straight connector - cable gland Pg 7 Qty 1  $\,$ 

Reason for Substitution: End of life | Substitution date: 30 December 2006