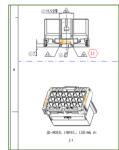

## **Description of Changes**

The customer wants a note to mark the COMPANY LOGO. Note 15 added

Product group drawing AMP MCP 2.8 HOUSING

After - Rev. E2

TATEACHING BUILT FARCACHING IN EDISHBATED BUX 
THESE FREE ADSTRUCTURE AND ARE OF BRAT 1904 
WOMENING STRUCTURE AND ARE OF BRAT 1904 
WOMENING STRUCTURE AND ARE OF BRAT 1904 
BRAT THAT THE AREA OF THE AR

| x Connector x Drawing x Drawing x Drawing Lange x Prevision adapted The customer wants a note to mark the COMPANY LOGO | x Potential Impact for Customer | ustomer X Product Type X Change Type | x Kind of Change | X Change Feature   | Remark / Free text                                 |
|------------------------------------------------------------------------------------------------------------------------|---------------------------------|--------------------------------------|------------------|--------------------|----------------------------------------------------|
|                                                                                                                        |                                 | x Connector x Drawing                | x Drawing Change | x revision adapted | The customer wants a note to mark the COMPANY LOGO |