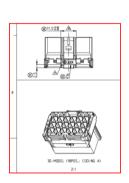

#### **General Product Description:**

Product Group Drawing AMP MCP 2.8 Housing

Before - Rev. E1

PACKAGING BLK PACKAGING IN COBRIGATED BOX —

MINICATED BY PRE-AGGING IN COBRIGATED BOX —

MINICATED BY PRE-AGGING IN COBRIGATED BOX —

MINICATED BY PRE-AGGING IN COBRIGATION BOX —

VERANUE SCHAFFER IN PART MOVIE —

Product group drawing AMP MCP 2.8 HOUSING

After - Rev. E2

TATEACHING BUILT FARCACHING IN EDISHBATED BUX 
THESE FREE ADSTRUCTURE AND ARE OF BRAT 1904 
WOMENING STRUCTURE AND ARE OF BRAT 1904 
WOMENING STRUCTURE AND ARE OF BRAT 1904 
BRAT THAT THE AREA OF THE AR