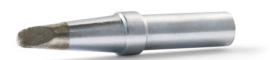

## **ET CC**

Product no.: 4ETCC-1

- > ET tips for WEP 70 soldering iron
- > For universal soldering jobs
- > Very good performance
- Wide range of tips
- > Maximum durability and longlife

## For this purpose, we recommend:

Cleaning

Soldering irons

Zubehoer

| Tip shape           |       |
|---------------------|-------|
| Tip type            |       |
| Width in mm         | 3.2   |
| Width in inches     | 0.126 |
| Thickness in mm     |       |
| Thickness in inches |       |
| Length mm           | 34.5  |
| Length inches       | 1.358 |
| Power               |       |
| Packaging unit      |       |