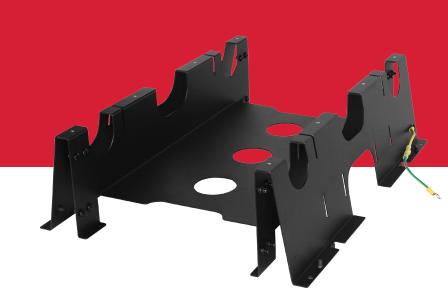

# Organize overhead cable runs between and within rack rows

The CRA30009 trough system allows users to safely and securely run power distribution on top of rack enclosures. Can be used across multiple racks in a row to create a dedicated path for cable runs, reducing cable stress. This model features toolless mounting to the rack roof panel and has a grounding stud to tie-in to the enclosure and the facility ground. Compatible with the CR42U11001 and CR24U11001 rack enclosures. The CRA30009 comes with a 5-year limited warranty.

#### **FEATURES**

- Type: Cable management trough system
- Compatibility: Fits CR42U11001 and CR24U11001
- · Installation: Toolless mounting
- Warranty: 5 years