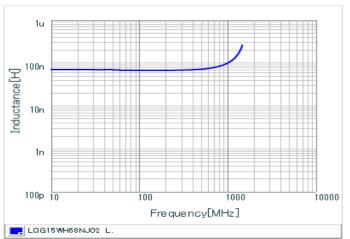

#### Chart of characteristic data (The charts below may show another part number which shares its characteristics.)

Inductance-Frequency characteristics (Typ.)

2 of 2

1. This datasheet is downloaded from the website of Murata Manufacturing Co., Ltd. Therefore, it's specifications are subject to change or our products in it may be discontinued without advance notice. Please check with our sales representatives or product engineers before ordering.