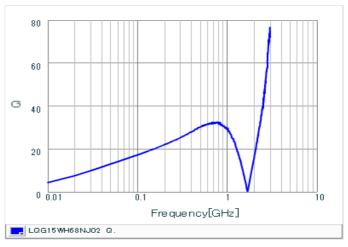

#### Chart of characteristic data (The charts below may show another part number which shares its characteristics.)

Inductance-Frequency characteristics (Typ.)

2 of 2

1. This datasheet is downloaded from the website of Murata Manufacturing Co., Ltd. Therefore, it's specifications are subject to change or our products in it may be discontinued without advance notice. Please check with our sales representatives or product engineers before ordering.