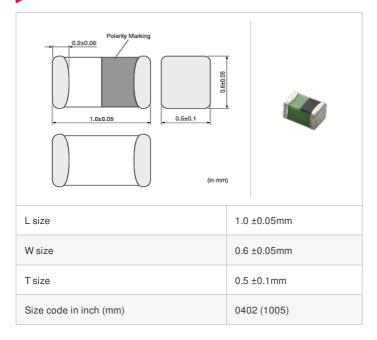

# LQG15WH68NJ02# "#" indicates a package specification code.















< List of part numbers with package codes > LQG15WH68NJ02D , LQG15WH68NJ02J , LQG15WH68NJ02B

### Shape



# References

| Packaging code | Specifications      | Minimum quantity |
|----------------|---------------------|------------------|
| D              | φ180mm Paper taping | 10000            |
| J              | φ330mm Paper taping | 40000            |
| В              | Packing in bulk     | 100              |

| Mass (Typ.) |        |
|-------------|--------|
| 1 piece     | 0.001g |

## **Specifications**

| Inductance                                                          | 68nH ±5%       |
|---------------------------------------------------------------------|----------------|
| Inductance test frequency                                           | 100MHz         |
| Rated current (Itemp) (Based on Temperature rise)                   | 160mA          |
| Max. of DC resistance