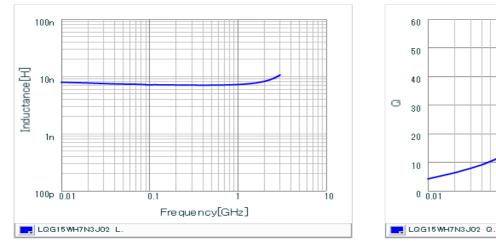

# Chart of characteristic data (The charts below may show another part number which shares its characteristics.)

Inductance-Frequency characteristics (Typ.)

Q-Frequency characteristics (Typ.)

t.

Frequency[GHz]