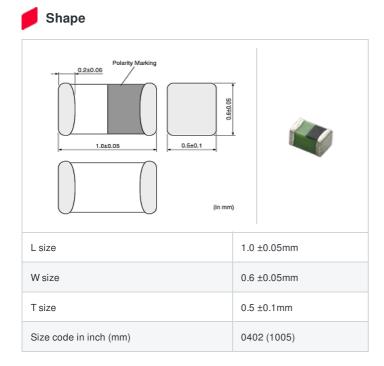

# LQG15WH7N3J02# "#" indicates a package specification code.

< List of part numbers with package codes >

LQG15WH7N3J02D , LQG15WH7N3J02J , LQG15WH7N3J02B

| References |
|------------|

| Packaging<br>code | Specifications      | Minimum quantity |
|-------------------|---------------------|------------------|
| D                 | φ180mm Paper taping | 10000            |
| J                 | φ330mm Paper taping | 40000            |
| В                 | Packing in bulk     | 100              |