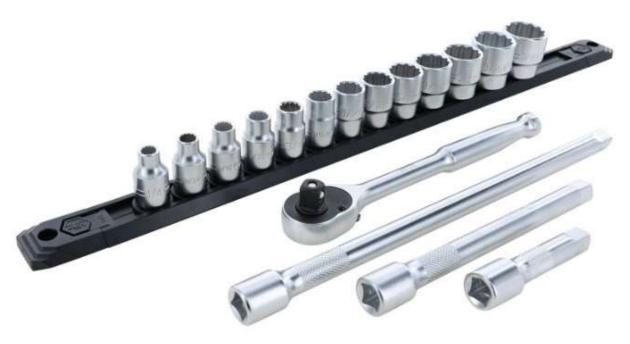

Part Number: 33790

Description: 3/8 Inch Drive 12 Point Socket Set 1/4 to 7/8" with Ratchet and Extensions 17-Piece

Includes 1/4, 9/32, 5/16, 3/8, 7/16, 1/2, 9/16, 5/8, 11/16, 3/4, 13/16, 7/8" sockets with 3/8 inch extension bars and square drive ratchet.

## Details

- Professional series, long life 12 point sockets
- Exact fit precision formed
- Through hardened for maximum durability

## **Additional Info**

| SKU                  | 33790                                                                                                          |
|----------------------|----------------------------------------------------------------------------------------------------------------|
| Weight (Ibs)         | 0.3600                                                                                                         |
| California Residents | Click for Proposition 65 warning                                                                               |
| Packaging            | Box                                                                                                            |
| Head Type            | inch socket                                                                                                    |
| UPC                  | 084705337906                                                                                                   |
| Socket Drive Size    | 3/8" Square                                                                                                    |
|                      |                                                                                                                |
| Sockets Inch Sizes   | 1/4"<br>9/32"<br>5/16"<br>3/8"<br>11/32"<br>7/16"<br>1/2"<br>9/16"<br>5/8"<br>11/16"<br>3/4"<br>13/16"<br>7/8" |
| Socket Type          | 9/32"<br>5/16"<br>3/8"<br>11/32"<br>7/16"<br>1/2"<br>9/16"<br>5/8"<br>11/16"<br>3/4"<br>13/16"                 |