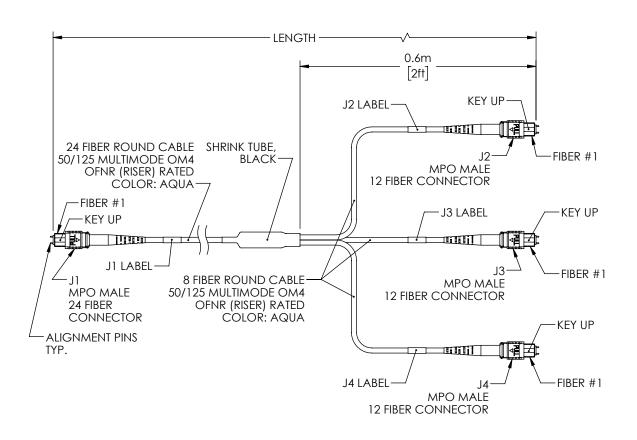

| WIRING MAP |               |    |    |    |  |
|------------|---------------|----|----|----|--|
| Jl         | COLOR         | J2 | J3 | J4 |  |
| 1          | BLUE          | 12 |    |    |  |
| 2          | ORANGE        | 11 |    |    |  |
| 3          | GREEN         | 10 |    |    |  |
| 4          | BROWN         | 9  |    |    |  |
| 5          | GRAY          |    | 12 |    |  |
| 6          | WHITE         |    | 11 |    |  |
| 7          | RED           |    | 10 |    |  |
| 8          | BLACK         |    | 9  |    |  |
| 9          | YELLOW        |    |    | 12 |  |
| 10         | PURPLE        |    |    | 11 |  |
| 11         | ROSE          |    |    | 10 |  |
| 12         | AQUA          |    |    | 9  |  |
| 13         | BLUE/BLACK    | 4  |    |    |  |
| 14         | ORANGE/BLACK  | 3  |    |    |  |
| 15         | GREEN/BLACK   | 2  |    |    |  |
| 16         | BROWN/BLACK   | 1  |    |    |  |
| 17         | GRAY/BLACK    |    | 4  |    |  |
| 18         | WHITE/BLACK   |    | 3  |    |  |
| 19         | RED/BLACK     |    | 2  |    |  |
| 20         | BLACK / WHITE |    | 1  |    |  |
| 21         | YELLOW/BLACK  |    |    | 4  |  |
| 22         | PURPLE/BLACK  |    |    | 3  |  |
| 23         | rose/black    |    |    | 2  |  |
| 24         | AQUA/BLACK    |    |    | 1  |  |
|            |               |    |    |    |  |