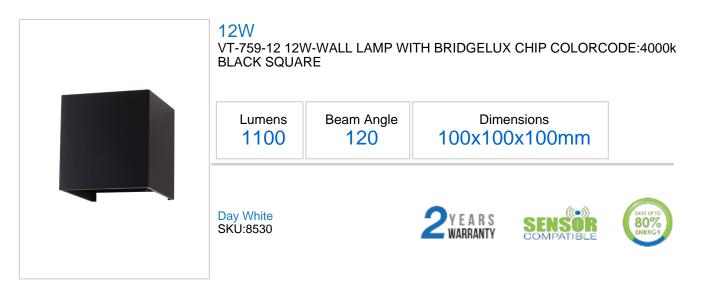

## **Product Specification Sheet**

## **Technical Information**

| /atts:      | 12           |
|-------------|--------------|
| mens:       | 1100         |
| pe:         | Square       |
| off Cycles: | >15000       |
| Angle:      | 120          |
| olor:       | Black        |
| Туре:       | Aluminium    |
| ong life:   | 20,000 Hours |

## **Features**

- High Quality Bridgelux chips for reliable operation and lifetime
- Get range of up-down beams with Adjustable beam angle to feel range of aesthetics
- Constructed to high quality aluminum for efficient heat dissipation ~~~~
  - Cylindrical & Cubical fixtures in 3 colors to fit into range of archetictural structures
  - Elegant replacement for traditional up-down lighting