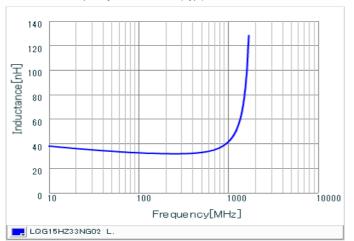

#### Chart of characteristic data (The charts below may show another part number which shares its characteristics.)

Inductance-Frequency characteristics (Typ.)

Q-Frequency characteristics (Typ.)

2 of 2

1. This datasheet is downloaded from the website of Murata Manufacturing Co., Ltd. Therefore, it's specifications are subject to change or our products in it may be discontinued without advance notice. Please check with our sales representatives or product engineers before ordering.