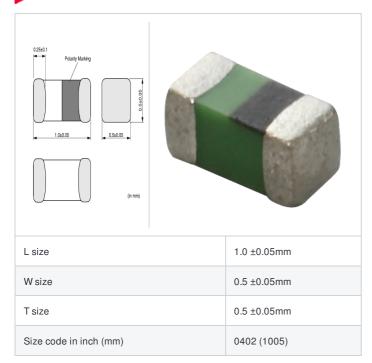

# LQG15HZ33NG02# "#" indicates a package specification code.

















< List of part numbers with package codes > LQG15HZ33NG02D , LQG15HZ33NG02J , LQG15HZ33NG02B

#### Shape



### References

| Packaging code | Specifications      | Minimum quantity |
|----------------|---------------------|------------------|
| D              | φ180mm Paper taping | 10000            |
| J              | φ330mm Paper taping | 50000            |
| В              | Packing in bulk     | 1000             |

| Mas     | s (Typ.) |
|---------|----------|
| 1 piece | 0.001g   |

## **Specifications**

| Inductance                                                          | 33nH ±2%       |
|---------------------------------------------------------------------|----------------|
| Inductance test frequency                                           | 100MHz         |
| Rated current (Itemp) (Based on Temperature rise)                   | 350mA          |
| Max. of DC resistance