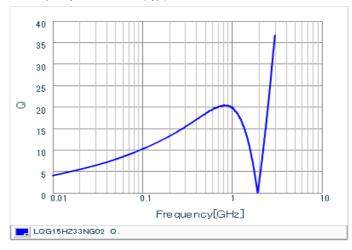

#### Chart of characteristic data (The charts below may show another part number which shares its characteristics.)

Inductance-Frequency characteristics (Typ.)

Q-Frequency characteristics (Typ.)

2 of 2

1. This datasheet is downloaded from the website of Murata Manufacturing Co., Ltd. Therefore, it's specifications are subject to change or our products in it may be discontinued without advance notice. Please check with our sales representatives or product engineers before ordering.