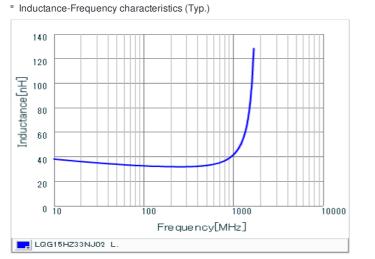

#### Specifications

| Inductance                                                          | 33nH ±5%       |
|---------------------------------------------------------------------|----------------|
| Inductance test frequency                                           | 100MHz         |
| Rated current (Itemp) (Based on Temperature rise)                   | 350mA          |
| Max. of DC resistance                                               | 0.58Ω          |
| Q (min.)                                                            | 8              |
| Q test frequency                                                    | 100MHz         |
| Self resonance frequency (min.)                                     | 1600MHz        |
| Operating temperature range (Self-temperature rise is not included) | -55°C to 125°C |
| Series                                                              | LQG15HZ_02     |

## Chart of characteristic data (The charts below may show another part number which shares its characteristics.)

Q-Frequency characteristics (Typ.)