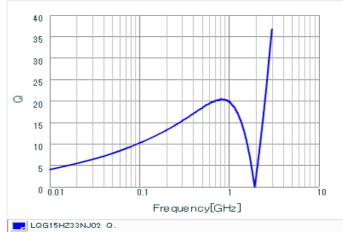

#### Specifications

| Inductance                                                          | 33nH ±5%       |
|---------------------------------------------------------------------|----------------|
| Inductance test frequency                                           | 100MHz         |
| Rated current (Itemp) (Based on Temperature rise)                   | 350mA          |
| Max. of DC resistance                                               | 0.58Ω          |
| Q (min.)                                                            | 8              |
| Q test frequency                                                    | 100MHz         |
| Self resonance frequency (min.)                                     | 1600MHz        |
| Operating temperature range (Self-temperature rise is not included) | -55°C to 125°C |
| Series                                                              | LQG15HZ_02     |

## Chart of characteristic data (The charts below may show another part number which shares its characteristics.)

Q-Frequency characteristics (Typ.)