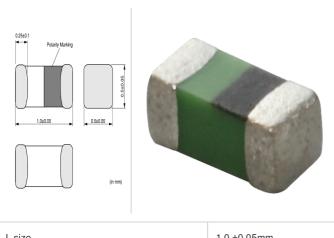

### Shape

| L size                 | 1.0 ±0.05mm |
|------------------------|-------------|
| Wsize                  | 0.5 ±0.05mm |
| T size                 | 0.5 ±0.05mm |
| Size code in inch (mm) | 0402 (1005) |